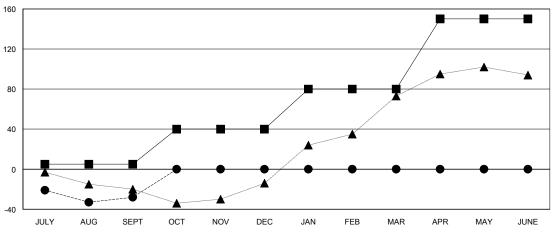

#### GOALS AND ACTUAL MEMBERS CUMULATIVE

| - CURRENT YEAR GOALS FOR NEW |  |
|------------------------------|--|
| MEMBERS                      |  |

- CURRENT YEAR ACTUAL MEMBERS

- ▲ - LAST YEAR ACTUAL MEMBERS

| Members               |                    |                                     |                    |                  |  |  |  |
|-----------------------|--------------------|-------------------------------------|--------------------|------------------|--|--|--|
| RESULTS FOR 2014-2015 |                    |                                     |                    |                  |  |  |  |
| QUARTER               | NEW MEMBER<br>GOAL | CHARTER AND<br>NEW MEMBERS<br>ADDED | DROPPED<br>MEMBERS | NET<br>GAIN/LOSS |  |  |  |
| JULY/AUG/SEPT         | 5                  | 64                                  | 92                 | -28              |  |  |  |
| OCT/NOV/DEC           | 35                 | 0                                   | 0                  | 0                |  |  |  |
| JAN/FEB/MAR           | 40                 | 0                                   | 0                  | 0                |  |  |  |
| APR/MAY/JUNE          | 70                 | 0                                   | 0                  | 0                |  |  |  |