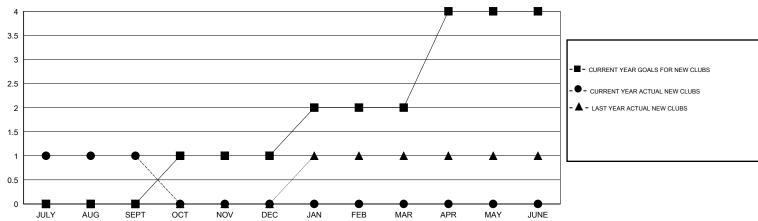

### GOALS AND ACTUAL NEW CLUBS CUMULATIVE

# GMT: Gary Wong LOCATION NEVADA

|                           | 0                |           |                  |                  |  |  |  |
|---------------------------|------------------|-----------|------------------|------------------|--|--|--|
|                           |                  | Clubs     |                  |                  |  |  |  |
| RESULTS FOR 2014-2015     |                  |           |                  |                  |  |  |  |
| QUARTER                   | NEW CLUB<br>GOAL | NEW CLUBS | DROPPED<br>CLUBS | NET<br>GAIN/LOSS |  |  |  |
| JULY/AUG/SEPT OCT/NOV/DEC | 0<br>1           | 1<br>0    | 0                | 1<br>0           |  |  |  |
| JAN/FEB/MAR APR/MAY/JUNE  | 1 2              | 0         | 0                | 0                |  |  |  |
|                           |                  |           |                  |                  |  |  |  |